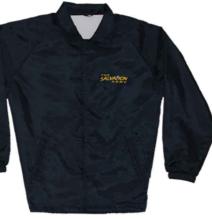

### STYLE: L02002

NYLON COACHES JACKET Complete with Salvation Army embroidered on Left Chest

· Kasha Body Lining

- Nylon Lined Sleeves .
- Two Pockets
- Snap Front
- Drawstring Bottom

COLORS : Navy, Burgundy, Black

SIZE: Small - 4 X Large