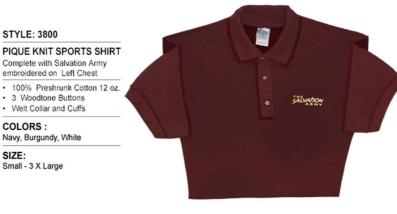

4 X Large



### STYLE: 9002

FULL ZIP LINED FLEECE VEST Complete with Salvation Army embroidered on Left Chest

- · Fully Lined, 14 1/2 oz. Low -Pill Double Fleece
- Elasticized Cuffs and Bungee Cord at Hem with Side Toggles
- · 2 Side Zippered Pockets
- 1 Inside Pocket

COLORS : Navy, Black, Red, Forest Green

SIZE: X Small - 3 X Large



### **STYLE: 9000**

FULL ZIP LINED FLEECE JACKET Complete with Salvation Army embroidered on Left Chest

- 14 oz Low-Pill Double Fleece .
- 2 Sided Slash Pockets
- Elasticized Waist and Cuffs .

COLORS : Navy, Black, Red, Forest Green

SIZE: Small - 3 X Large



## **STYLE: 5000**

HEAVYWEIGHT COTTON T-SHIRTS Complete with Salvation Army embroidered on Left Chest 100% Preshrunk cotton 8.8 oz

COLORS : Navy, Burgundy, White

SIZE: Small - 2 X Large





GRANT 🙆 CUSTOM **GRANT CUSTOM PRODUCTS 134 PARK LAWN ROAD TORONTO, ONTARIO M8Y 3H9** PH 416 • 255 • 3421 PH 800 • 268 • 2204 FAX 888 • 270 • 0698

SIZE:

VOYAGER 🚺 CUSTOM **VOYAGER CUSTOM PRODUCTS 3707 LOCKPORT ROAD** SANBORN, NY 14132-9705 PH 716 • 731 • 4121 PH 800 • 268 • 2204 FAX 888 • 270 • 0698