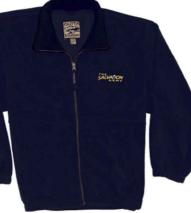

### **STYLE: 9000**

FULL ZIP LINED FLEECE JACKET Complete with Salvation Army embroidered on Left Chest

- 14 oz Low-Pill Double Fleece .
- 2 Sided Slash Pockets
- Elasticized Waist and Cuffs .

COLORS : Navy, Black, Red, Forest Green

SIZE: Small - 3 X Large