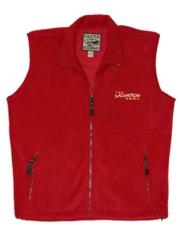

### STYLE: 9002

FULL ZIP LINED FLEECE VEST Complete with Salvation Army embroidered on Left Chest

- · Fully Lined, 14 1/2 oz. Low -Pill Double Fleece
- Elasticized Cuffs and Bungee Cord at Hem with Side Toggles
- · 2 Side Zippered Pockets
- 1 Inside Pocket

COLORS : Navy, Black, Red, Forest Green

SIZE: X Small - 3 X Large