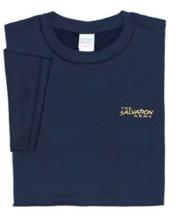

## **STYLE: 5000**

HEAVYWEIGHT COTTON T-SHIRTS Complete with Salvation Army embroidered on Left Chest 100% Preshrunk cotton 8.8 oz

COLORS : Navy, Burgundy, White

SIZE: Small - 2 X Large

GRANT 🙆 CUSTOM **GRANT CUSTOM PRODUCTS 134 PARK LAWN ROAD TORONTO, ONTARIO M8Y 3H9** PH 416 • 255 • 3421 PH 800 • 268 • 2204 FAX 888 • 270 • 0698